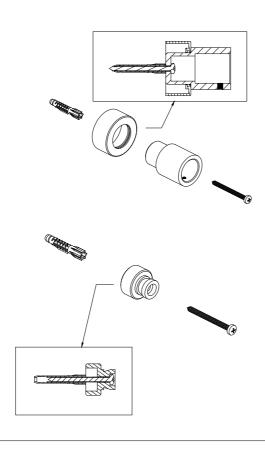

2.Insert the expansion screws into the holes, then attach the backplate and fixing bracket using the provided screws.

5.Push the shower rail onto the brackets firmly and tighten with the grub screw.

 $6.\mbox{Adjust}$  the bottom bracket so the water inlet connection thread is exposed.