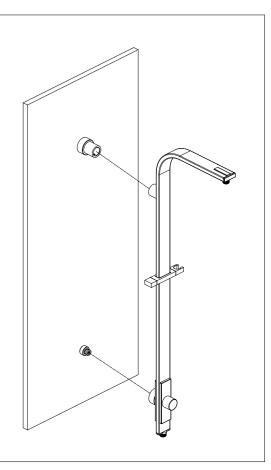

### Packaging Includes

1x Shower Arm 1x Shower Rail 1x Shower Head 1x Hand Shower 1x 1.5m PVC Shower Hose For Hand Shower 1x 0.5m PVC Shower Hose For Elbow

Nero

1.Drill two vertical holes in the wall, 756.5mm apart.

2.Insert the expansion screws into the holes, then attach the backplate and fixing bracket using the provided screws.

5.Push the shower rail onto the brackets firmly and tighten with the grub screw.

 $6.\mbox{Adjust}$  the bottom bracket so the water inlet connection thread is exposed.

3.Verify the secure installation of the top and bottom brackets as shown in the image.

7. Attach the elbow to the water inlet. Connect the 0.5m hose from the elbow to the inlet connection, and the 1.5m hose from the lower end of the rail to the hand shower.

 $\sim$ 

4.Place the shower rail onto the mounted brackets.

 $\mathcal{O}$ 

Nero