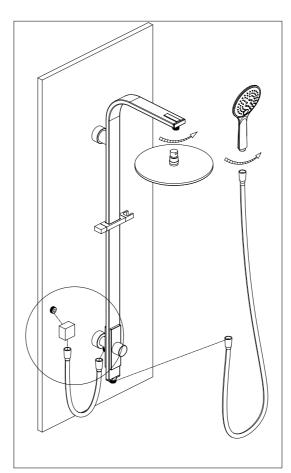

### Packaging Includes

1x Shower Arm 1x Shower Rail 1x Shower Head 1x Hand Shower 1x 1.5m PVC Shower Hose For Hand Shower 1x 0.5m PVC Shower Hose For Elbow

Nero

1.Drill two vertical holes in the wall, 756.5mm apart.

3.Verify the secure installation of the top and bottom brackets as shown in the image.

7. Attach the elbow to the water inlet. Connect the 0.5m hose from the elbow to the inlet connection, and the 1.5m hose from the lower end of the rail to the hand shower.