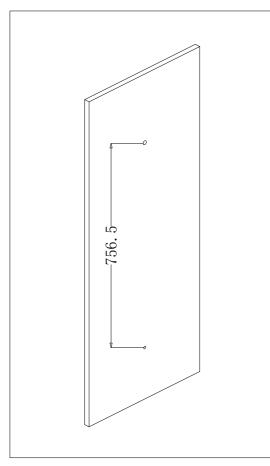

### Packaging Includes

1x Shower Arm 1x Shower Rail 1x Shower Head 1x Hand Shower 1x 1.5m PVC Shower Hose For Hand Shower 1x 0.5m PVC Shower Hose For Elbow

Nero

1.Drill two vertical holes in the wall, 756.5mm apart.