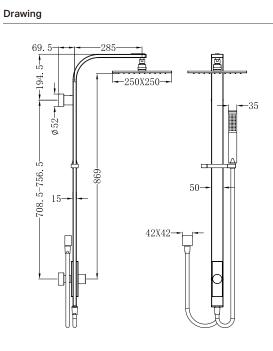

#### Finish & SKU

Chrome NR281305dCH

Matte Black NR281305dMB

\*Dimensions are nominal measurements only.