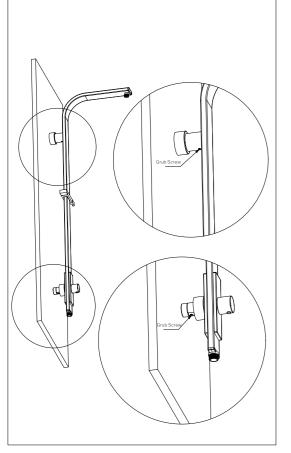

2.Insert the expansion screws into the holes, then attach the backplate and fixing bracket using the provided screws.

5.Push the shower rail onto the brackets firmly and tighten with the grub screw.

 $6.\mbox{Adjust}$  the bottom bracket so the water inlet connection thread is exposed.

3.Verify the secure installation of the top and bottom brackets as shown in the image.

7. Attach the elbow to the water inlet. Connect the 0.5m hose from the elbow to the inlet connection, and the 1.5m hose from the lower end of the rail to the hand shower.