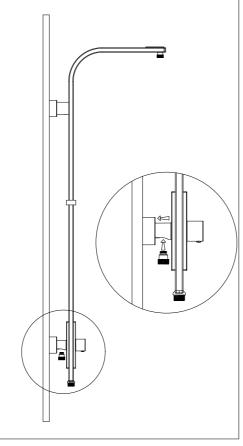

3.Verify the secure installation of the top and bottom brackets as shown in the image.

7. Attach the elbow to the water inlet. Connect the 0.5m hose from the elbow to the inlet connection, and the 1.5m hose from the lower end of the rail to the hand shower.

 $\sim$ 

4.Place the shower rail onto the mounted brackets.

 $\mathcal{O}$ 

Nero