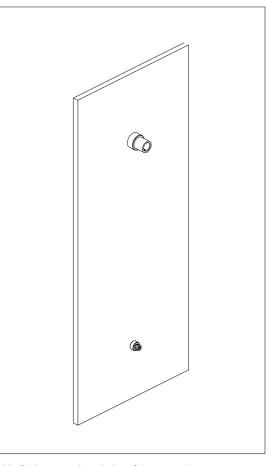

### Packaging Includes

1x Shower Arm 1x Shower Rail 1x Shower Head 1x Hand Shower 1x 1.5m PVC Shower Hose For Hand Shower 1x 0.5m PVC Shower Hose For Elbow

Nero

1.Drill two vertical holes in the wall, 756.5mm apart.

2.Insert the expansion screws into the holes, then attach the backplate and fixing bracket using the provided screws.

5.Push the shower rail onto the brackets firmly and tighten with the grub screw.

 $6.\mbox{Adjust}$  the bottom bracket so the water inlet connection thread is exposed.