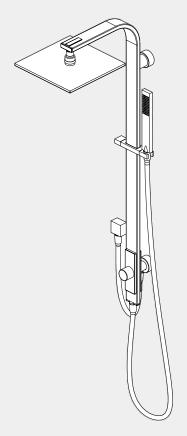

### Packaging Includes

1x Shower Arm 1x Shower Rail 1x Shower Head 1x Hand Shower 1x 1.5m PVC Shower Hose For Hand Shower 1x 0.5m PVC Shower Hose For Elbow

Nero

1.Drill two vertical holes in the wall, 756.5mm apart.