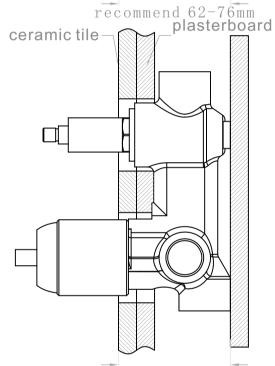

## **Installation Instruction**

- 1. Fix body on noggin and ensure installation depth is 62-76mm from noggin to ceramic tile.
- 2. Connect cold water hose and hot water hose and test for leakage.
- 3.Install plasterboard and ceramic tile after drilling a  $\phi 50$  and a  $\phi 40$  hole according to the right drawing.

4. Remove the plastic sleeve and install sleeve of divertor.

5.Install plate, handle and knob.