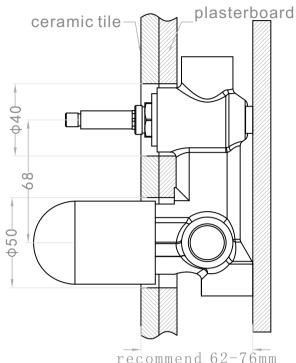

## **Installation Instruction**

- 1. Fix body on noggin and ensure installation depth is 62-76mm from noggin to ceramic tile.
- 2. Connect cold water hose and hot water hose and test for leakage.
- 3.Install plasterboard and ceramic tile after drilling a  $\phi 50$  and a  $\phi 40$  hole according to the right drawing.

4. Remove the plastic sleeve and install sleeve of divertor.

5.Install plate, handle and knob.