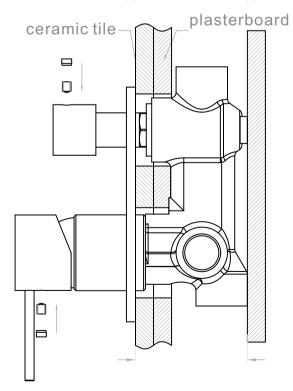

## **Installation Instruction**

- 1. Fix body on noggin and ensure installation depth is 62-76mm from noggin to ceramic tile.
- 2. Connect cold water hose and hot water hose and test for leakage.
- 3.Install plasterboard and ceramic tile after drilling a  $\phi 50$  and a  $\phi 40$  hole according to the right drawing.

4. Remove the plastic sleeve and install sleeve of divertor.

5.Install plate, handle and knob.