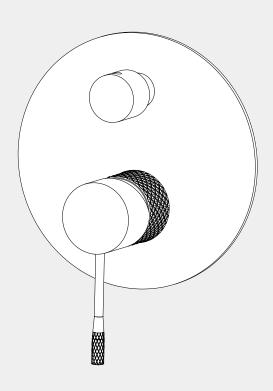

### Opal Shower Mixer With Divertor

Versions:202401

#### Packaging Includes

- 1x Mixer Body
- 1x Handle
- 1x Plate
- 1x Divertor Knob
- 1x Accessories Pouch

#### Finish & SKU

Brushed Bronze NR251909aBZ

Graphite NR251909aGR

Brushed Gold NR251909aBG

Brushed Nickel NR251909aBN

<sup>\*</sup>Dimensions are nominal measurements only.