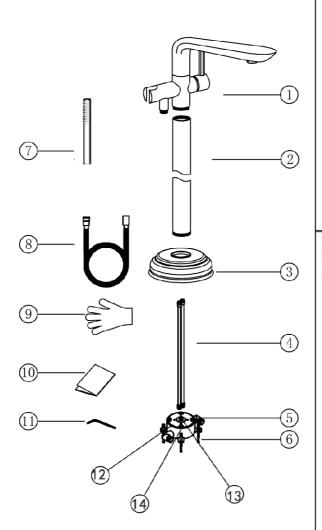

#### Part List

- 1.Mixer Tap x1pc
- 2.Extension Tube x1pc
- 3. Floor Cover Plate x1pc
- 4. Water Pipes x2pcs
- 5 Mixer Box x1pc
- 6. Dynabolt x4pcs
- 7. Hand Shower x1pc
- 8.PVC Shower Hose x1pc
- 9. Gloves x1pc
- 10.Instruction x1pc
- 11. Allen Key Pack x1pc
- 12.Leveling Plate x1pc
- 13. Gradiometer x1pc
- 14. Testing Plugs x2pcs

#### Packaging Includes

- 1x Hand Shower (Built-In Check Valve)
- 1x Shower Hose
- 1x Mixer Tap
- 1x Extension Tube
- 1x Floor Cover Plate
- 2x Water Pipes
- 1x Mixer Box
- 1x Gloves
- 4x Dynabolt
- 1x Instruction 1x Allen Key Pack 1x Leveling Plate
- 1x Gradiometer
- 1x Testing Plugs