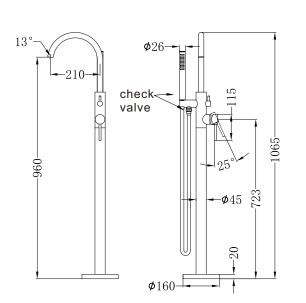

#### Specifications

#### SKU

NR210903a

Watermark License

WM-060073

**Temperature Rating** 

Min 1°C-Max 75°C

Pressure Rating

Min 150kpa - Max 500kpa